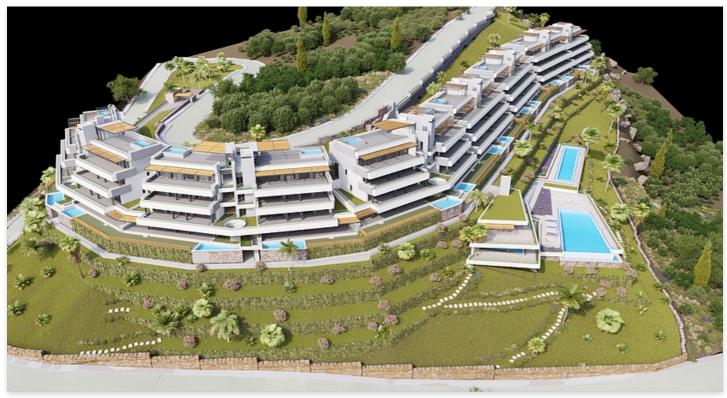

## Location: Benahavís

56 three and four bedroom exclusive properties with panoramic sea views, that are • Reference: AP1271 distributed in 7 blocks with only 2 properties on each floor to make it even more • Bedrooms: 3 exclusive. Each property is perfectly designed and thought with your wellbeing and . comfort at all times.

As a spectacular balcony looks onto the sea, This development offers impressive views of the entire coastline and the Marbella Bay, all the way to the Rock of Gibraltar with Africa in the background, which makes it the ideal place to enjoy the Mediterranean lifestyle.